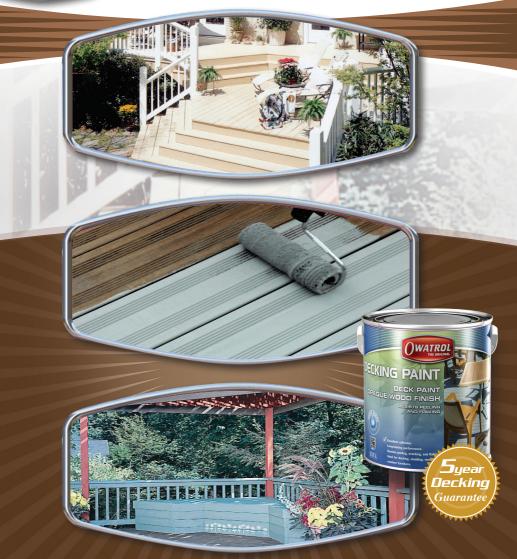

# The Professionals' Choice **DECKING PAINT**

luear Deckina Guarantee

PAINT

- Perfect for:
- Decking
- Fencing
- Sheds
- Garden Furniture

Available in 12 different colours

## The Professionals' Choice **DECKING PAINT**

Perfect for:

- Decking
- Fencing
- Sheds
- Garden **Furniture**

Colours shown will vary with wood type, colour, grain, texture and wood porosity. Surface colour and texture can affect final finish colour and the number of coats required to achieve the desired colour. Test a sample on the surface to be finished before proceeding. Colour acuracy is ensured only when tinted with Owatrol's exclusive colour formulas provided to retailers. Colour chips represented on this colour card are affected by heat, light and age and may vary slightly in colour and sheen from the actual product. The colours shown here are an artistic representation of the colour.