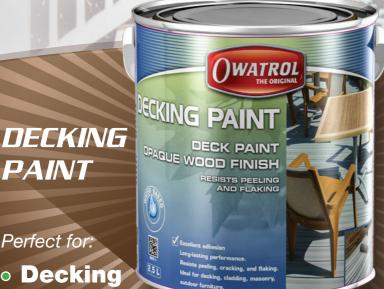

# The Professionals' Choice **DECKING PAINT**

luear Deckina Guarantee

PAINT

- Perfect for:
- Decking
- Fencing
- Sheds
- Garden Furniture

Available in 12 different colours

## The Professionals' Choice **DECKING PAINT**

Perfect for:

- Decking
- Fencing
- Sheds
- Garden **Furniture**

Colours shown will vary with wood type, colour, grain, texture and wood porosity. Surface colour and texture can affect final finish colour and the number of coats required to achieve the desired colour. Test a sample on the surface to be finished before proceeding. Colour acuracy is ensured only when tinted with Owatrol's exclusive colour formulas provided to retailers. Colour chips represented on this colour card are affected by heat, light and age and may vary slightly in colour and sheen from the actual product. The colours shown here are an artistic representation of the colour.

## **DECKING PAINT**